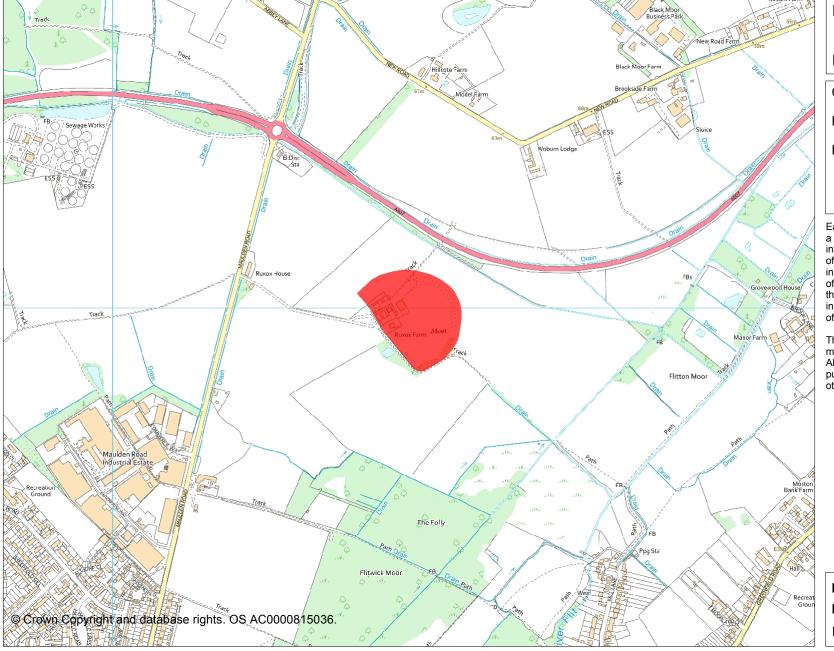

This is an A4 sized map and should be printed full size at A4 with no page scaling set.

Name: Moated site at Ruxox Farm

Heritage Category:

Scheduling

1007780

List Entry No :

County:

District: Central Bedfordshire

Parish: Flitwick

Each official record of a scheduled monument contains a map. New entries on the schedule from 1988 onwards include a digitally created map which forms part of the official record. For entries created in the years up to and including 1987 a hand-drawn map forms part of the official record. The map here has been translated from the official map and that process may have introduced inaccuracies. Copies of maps that form part of the official record can be obtained from Historic England.

**List Entry NGR:** TL 04784 35978

**Map Scale:** 1:10000

Print Date: 17 May 2025